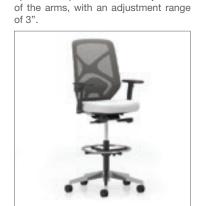

All products are air emissions certified

solutions@krug.ca | www.krug.ca | 1.888.578.KRUG

STOOL BASE

Polished Chrome, and standard gas lift is Black. The Seat Slider Plus option is not available with the Stool base.