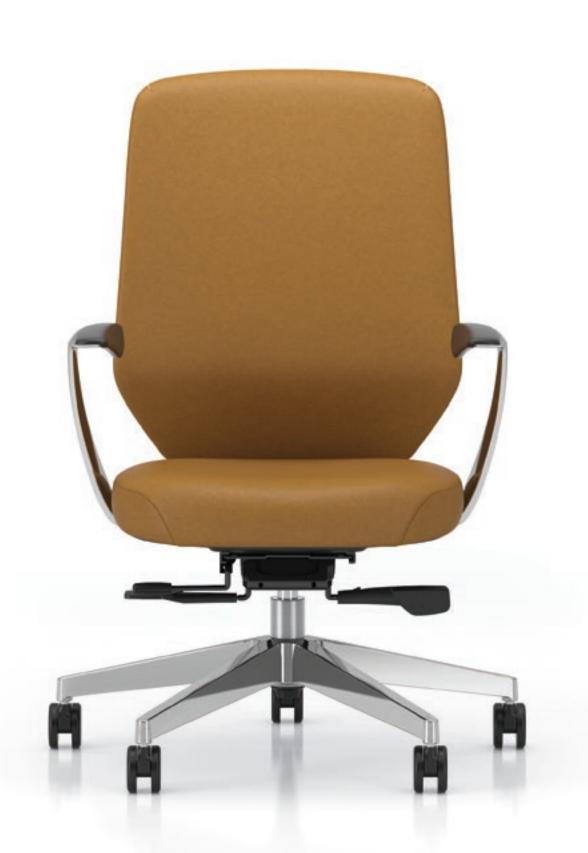

Callisto's offering includes breathable mesh on both seats and backs, as well as upholstered seats and backs - and any combination of mesh and upholstery.

**BLACK MESH** 

**GREY MESH** 

ADJUSTABLE ARMS PLUS
Height adjustment range of 2.5". Arm pad forward/backward adjustment of 1.5". Arm pad has a 3 position swivel of 20 degrees inward and 15 degrees outwards. Adjustable Arms Plus provides a width adjustment range of 3".