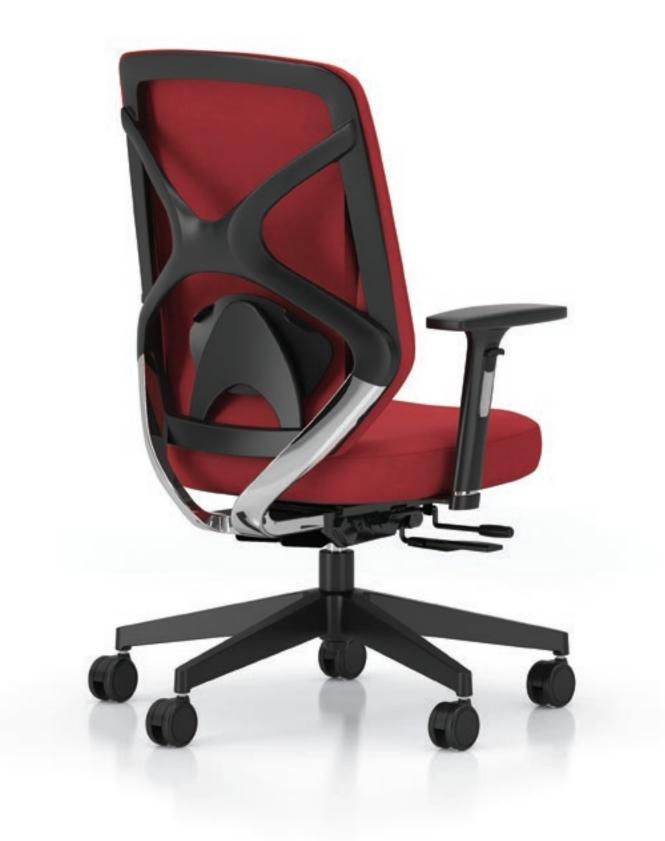

Callisto's offering includes breathable mesh on both seats and backs, as well as upholstered seats and backs - and any combination of mesh and upholstery.

**BLACK MESH** 

**GREY MESH** 

ADJUSTABLE ARMS PLUS
Height adjustment range of 2.5". Arm pad forward/backward adjustment of 1.5". Arm pad has a 3 position swivel of 20 degrees inward and 15 degrees outwards. Adjustable Arms Plus provides a width adjustment range of 3".