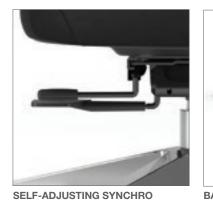

range of 2", and 4 position tilt lock with

anti-kickback, and height adjustability. The optional Seat Slider Plus has an adjustment range of 3". When the 3" seat slider option is selected a larger chair base is included. Seat Slider Plus option is not available with the Stool base.

All products are air emissions certified

solutions@krug.ca | www.krug.ca | 1.888.578.KRUG

STOOL BASE

Polished Chrome, and standard gas lift is Black. The Seat Slider Plus option is not available with the Stool base.