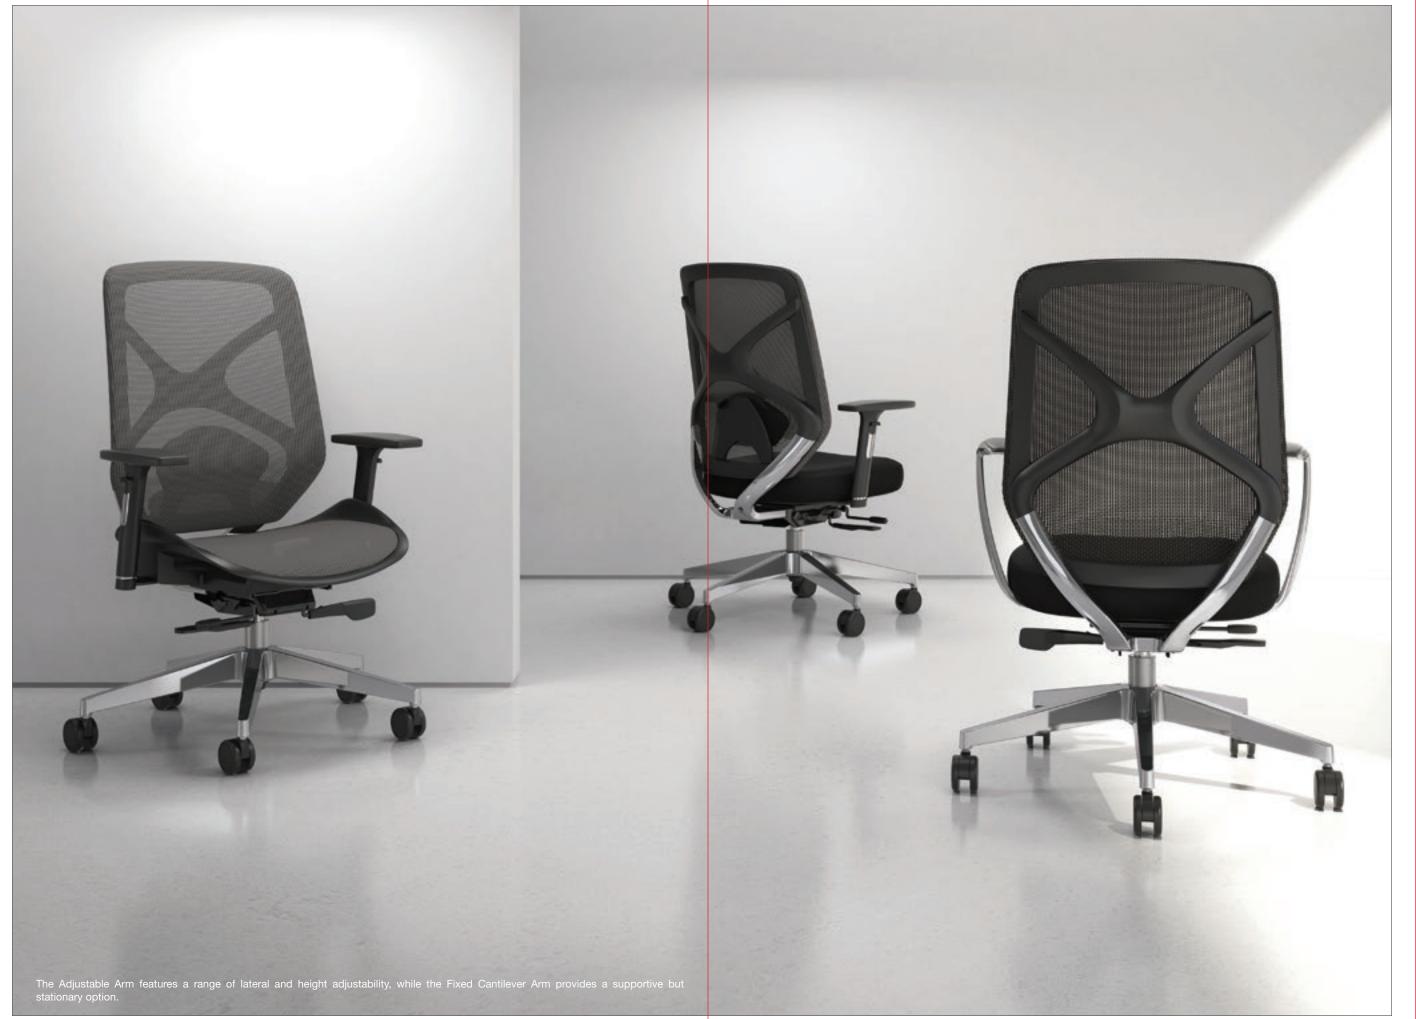

FIXED CANTILEVER ARM Callisto models are available armless.

ADJUSTABLE ARM This arm features Polished Aluminum Height adjustment range of 2.5". Arm with an integrated urethane pad surface. pad forward/backward adjustment of 1.5". Arm pad has a 3 position swivel of 20 degrees inward and 15 degrees outwards. Adjustable Arms Plus is an option that provides width adjustment

range of 2", and 4 position tilt lock with

anti-kickback, and height adjustability. The optional Seat Slider Plus has an adjustment range of 3". When the 3" seat slider option is selected a larger chair base is included. Seat Slider Plus option is not available with the Stool base.