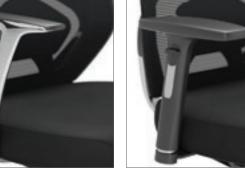

FIXED CANTILEVER ARM Callisto models are available armless.

ADJUSTABLE ARM This arm features Polished Aluminum Height adjustment range of 2.5". Arm with an integrated urethane pad surface. pad forward/backward adjustment of 1.5". Arm pad has a 3 position swivel of 20 degrees inward and 15 degrees outwards. Adjustable Arms Plus is an option that provides width adjustment

Callisto's offering includes breathable mesh on both seats and backs, as well as upholstered seats and backs - and any combination of mesh and upholstery.

**BLACK MESH** 

**GREY MESH** 

ADJUSTABLE ARMS PLUS
Height adjustment range of 2.5". Arm pad forward/backward adjustment of 1.5". Arm pad has a 3 position swivel of 20 degrees inward and 15 degrees outwards. Adjustable Arms Plus provides a width adjustment range of 3".