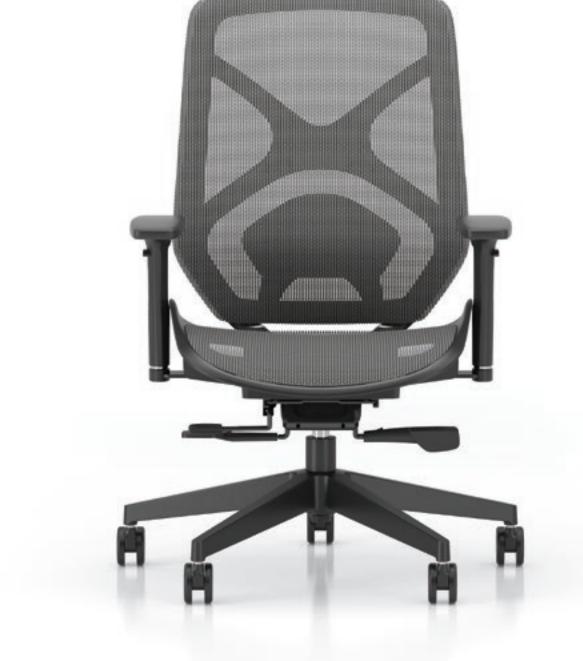

## **CALLISTO**

**FEATURES** 

BREATHABLE MESH in 2 colors: Black and Grey.

UPHOLSTERED CUSHIONING ADJUSTABLE LUMBAR SUPPORT Mesh Seats and Backs are available Upholstered Seats and Backs are This optional feature provides enhanced available in a wide range of textiles, and support in the lower lumbar area of the features molded foam that is supportive back with 3" of adjustment range. for extended periods of sitting.

Callisto's offering includes breathable mesh on both seats and backs, as well as upholstered seats and backs - and any combination of mesh and upholstery.

**BLACK MESH** 

**GREY MESH** 

ADJUSTABLE ARMS PLUS
Height adjustment range of 2.5". Arm pad forward/backward adjustment of 1.5". Arm pad has a 3 position swivel of 20 degrees inward and 15 degrees outwards. Adjustable Arms Plus provides a width adjustment range of 3".