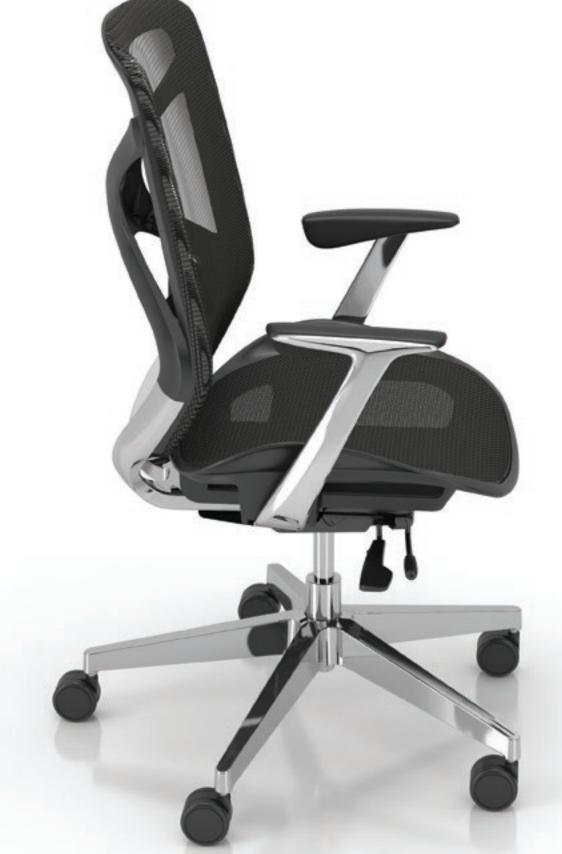

## **CALLISTO**

**FEATURES** 

BREATHABLE MESH in 2 colors: Black and Grey.

UPHOLSTERED CUSHIONING ADJUSTABLE LUMBAR SUPPORT Mesh Seats and Backs are available Upholstered Seats and Backs are This optional feature provides enhanced available in a wide range of textiles, and support in the lower lumbar area of the features molded foam that is supportive back with 3" of adjustment range. for extended periods of sitting.

FIXED CANTILEVER ARM Callisto models are available armless.

ADJUSTABLE ARM This arm features Polished Aluminum Height adjustment range of 2.5". Arm with an integrated urethane pad surface. pad forward/backward adjustment of 1.5". Arm pad has a 3 position swivel of 20 degrees inward and 15 degrees outwards. Adjustable Arms Plus is an option that provides width adjustment

range of 2", and 4 position tilt lock with

anti-kickback, and height adjustability. The optional Seat Slider Plus has an adjustment range of 3". When the 3" seat slider option is selected a larger chair base is included. Seat Slider Plus option is not available with the Stool base.