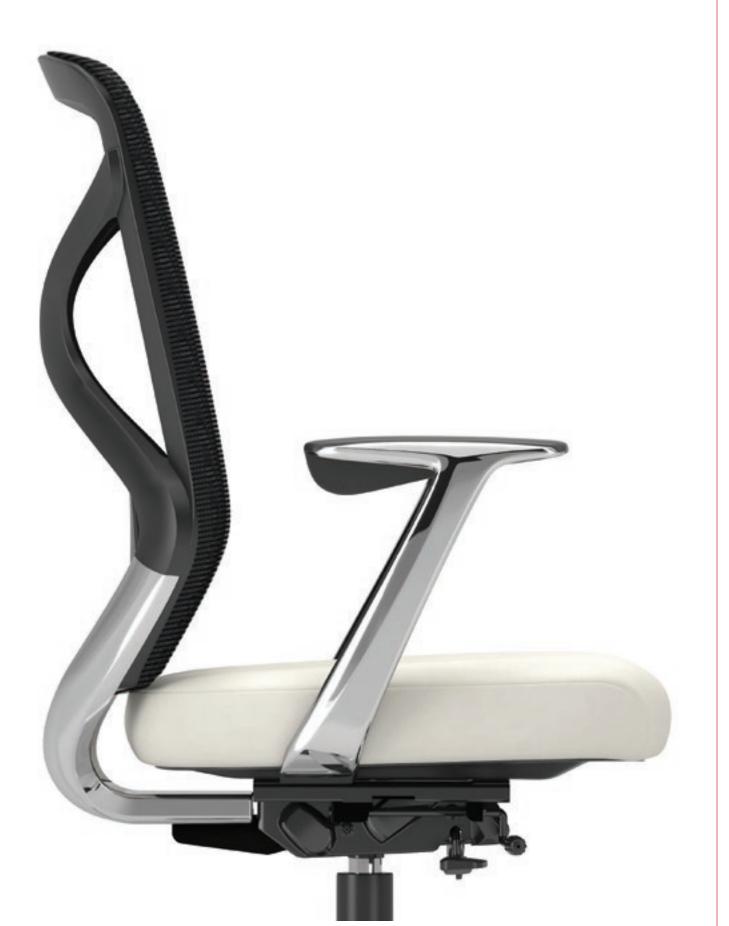

FIXED CANTILEVER ARM Callisto models are available armless.

ADJUSTABLE ARM This arm features Polished Aluminum Height adjustment range of 2.5". Arm with an integrated urethane pad surface. pad forward/backward adjustment of 1.5". Arm pad has a 3 position swivel of 20 degrees inward and 15 degrees outwards. Adjustable Arms Plus is an option that provides width adjustment

Callisto's offering includes breathable mesh on both seats and backs, as well as upholstered seats and backs - and any combination of mesh and upholstery.

**BLACK MESH** 

**GREY MESH** 

ADJUSTABLE ARMS PLUS
Height adjustment range of 2.5". Arm pad forward/backward adjustment of 1.5". Arm pad has a 3 position swivel of 20 degrees inward and 15 degrees outwards. Adjustable Arms Plus provides a width adjustment range of 3".