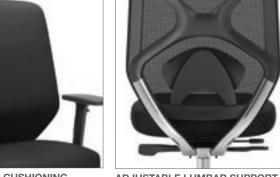

## **CALLISTO**

**FEATURES** 

BREATHABLE MESH in 2 colors: Black and Grey.

UPHOLSTERED CUSHIONING ADJUSTABLE LUMBAR SUPPORT Mesh Seats and Backs are available Upholstered Seats and Backs are This optional feature provides enhanced available in a wide range of textiles, and support in the lower lumbar area of the features molded foam that is supportive back with 3" of adjustment range. for extended periods of sitting.