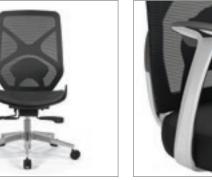

Callisto's offering includes breathable mesh on both seats and backs, as well as upholstered seats and backs - and any combination of mesh and upholstery.

**BLACK MESH** 

**GREY MESH** 

ADJUSTABLE ARMS PLUS
Height adjustment range of 2.5". Arm pad forward/backward adjustment of 1.5". Arm pad has a 3 position swivel of 20 degrees inward and 15 degrees outwards. Adjustable Arms Plus provides a width adjustment range of 3".