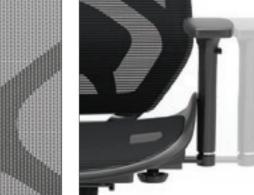

FIXED CANTILEVER ARM Callisto models are available armless.

ADJUSTABLE ARM This arm features Polished Aluminum Height adjustment range of 2.5". Arm with an integrated urethane pad surface. pad forward/backward adjustment of 1.5". Arm pad has a 3 position swivel of 20 degrees inward and 15 degrees outwards. Adjustable Arms Plus is an option that provides width adjustment

range of 2", and 4 position tilt lock with

anti-kickback, and height adjustability. The optional Seat Slider Plus has an adjustment range of 3". When the 3" seat slider option is selected a larger chair base is included. Seat Slider Plus option is not available with the Stool base.