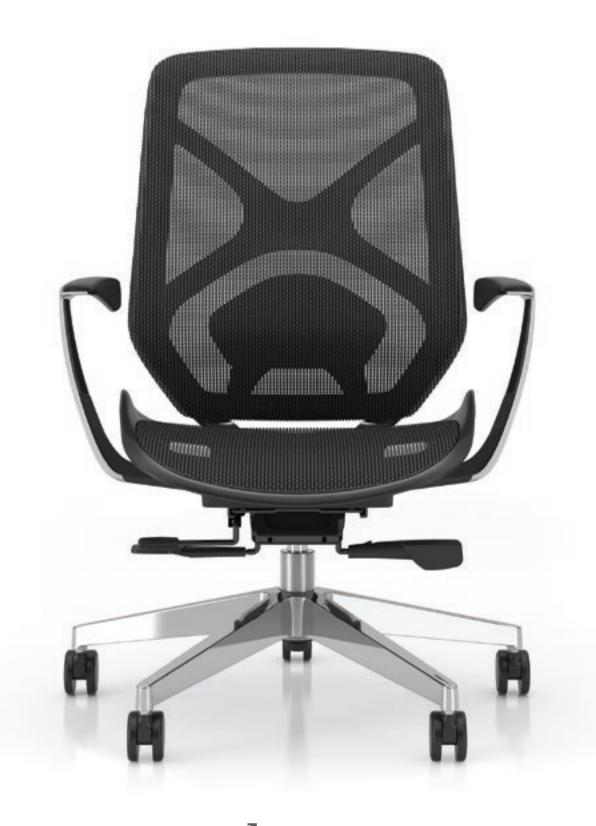

Callisto's offering includes breathable mesh on both seats and backs, as well as upholstered seats and backs - and any combination of mesh and upholstery.

**BLACK MESH** 

**GREY MESH** 

ADJUSTABLE ARMS PLUS
Height adjustment range of 2.5". Arm pad forward/backward adjustment of 1.5". Arm pad has a 3 position swivel of 20 degrees inward and 15 degrees outwards. Adjustable Arms Plus provides a width adjustment range of 3".