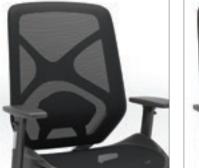

## **CALLISTO**

**FEATURES** 

BREATHABLE MESH in 2 colors: Black and Grey.

UPHOLSTERED CUSHIONING ADJUSTABLE LUMBAR SUPPORT Mesh Seats and Backs are available Upholstered Seats and Backs are This optional feature provides enhanced available in a wide range of textiles, and support in the lower lumbar area of the features molded foam that is supportive back with 3" of adjustment range. for extended periods of sitting.

Callisto's offering includes breathable mesh on both seats and backs, as well as upholstered seats and backs - and any combination of mesh and upholstery.

**BLACK MESH** 

**GREY MESH** 

ADJUSTABLE ARMS PLUS
Height adjustment range of 2.5". Arm pad forward/backward adjustment of 1.5". Arm pad has a 3 position swivel of 20 degrees inward and 15 degrees outwards. Adjustable Arms Plus provides a width adjustment range of 3".