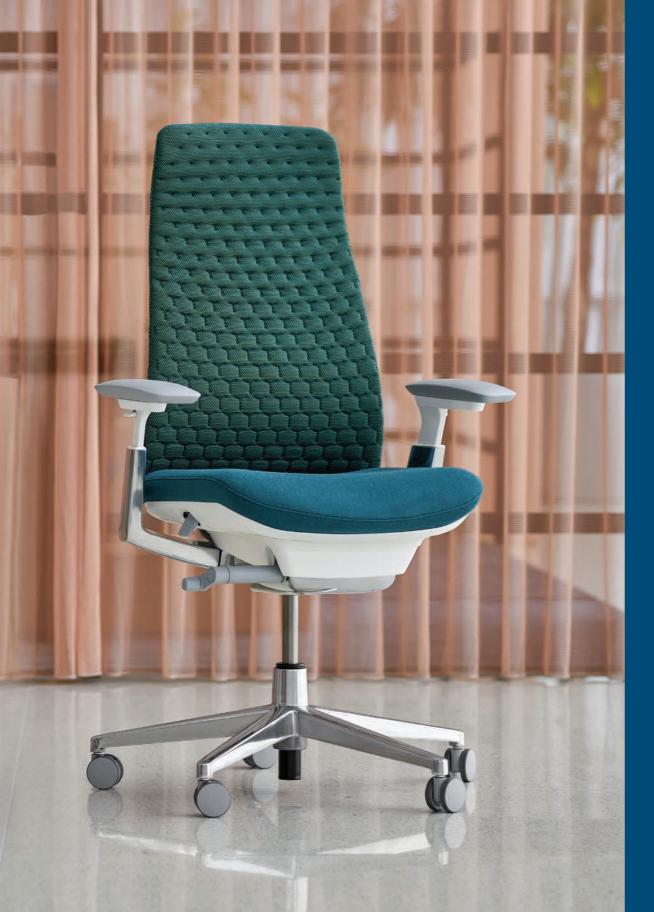

Fern° eliminates uncomfortable and distracting structural barriers inherent in other task chairs—like hard edges and limited flex. With Fern's responsive, edgeless design, people can sit comfortably and move unhindered, which helps them stay engaged and perform their best.

# **Total Back Support**

Fern provides the ability to move with natural freedom, comfort, and total support—from the neck to the pelvis. The Wave Suspension™ system intuitively moves with you, while the edgeless design offers unparalleled levels of comfort.

#### **Design Choices**

Fern suits a breadth of application needs with a task chair, stool, or executive chair with headrest. Its soft, approachable aesthetic and broad array of finish options allow Fern to blend into any environment—or make a statement. Choose from a variety of colorful mesh, quilted digital knit in a unique gradient honeycomb pattern, or a range of upholstery options including bleach cleanable fabrics, leathers, and faux leathers.