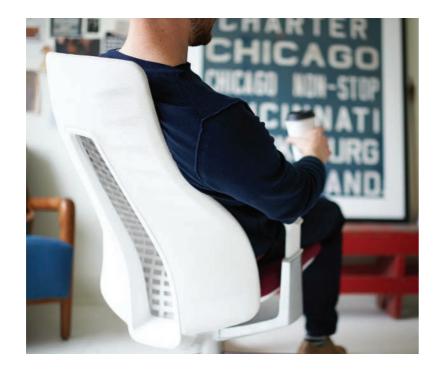

# **Total Back Support**

Fern provides the ability to move with natural freedom, comfort, and total support—from the neck to the pelvis. The Wave Suspension™ system intuitively moves with you, while the edgeless design offers unparalleled levels of comfort.