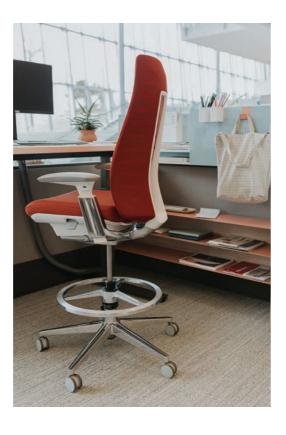

#### **Design Choices**

Fern suits a breadth of application needs with a task chair, stool, or executive chair with headrest. Its soft, approachable aesthetic and broad array of finish options allow Fern to blend into any environment—or make a statement. Choose from a variety of colorful mesh, quilted digital knit in a unique gradient honeycomb pattern, or a range of upholstery options including bleach cleanable fabrics, leathers, and faux leathers.