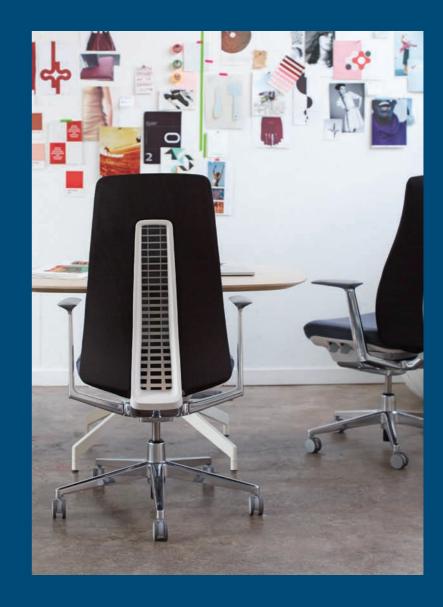

#### **Design Choices**

Fern suits a breadth of application needs with a task chair, stool, or executive chair with headrest. Its soft, approachable aesthetic and broad array of finish options allow Fern to blend into any environment—or make a statement. Choose from a variety of colorful mesh, quilted digital knit in a unique gradient honeycomb pattern, or a range of upholstery options including bleach cleanable fabrics, leathers, and faux leathers.