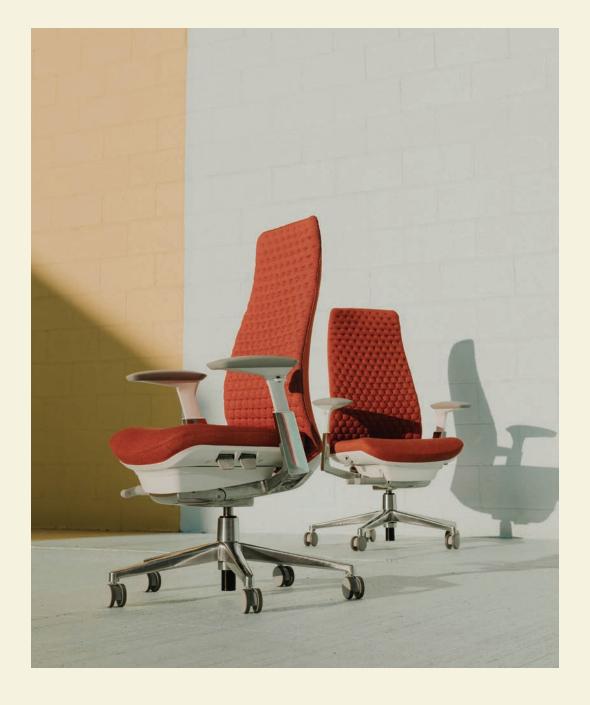

#### **Design Choices**

Fern suits a breadth of application needs with a task chair, stool, or executive chair with headrest. Its soft, approachable aesthetic and broad array of finish options allow Fern to blend into any environment—or make a statement. Choose from a variety of colorful mesh, quilted digital knit in a unique gradient honeycomb pattern, or a range of upholstery options including bleach cleanable fabrics, leathers, and faux leathers.

Statement of line may vary by global region.