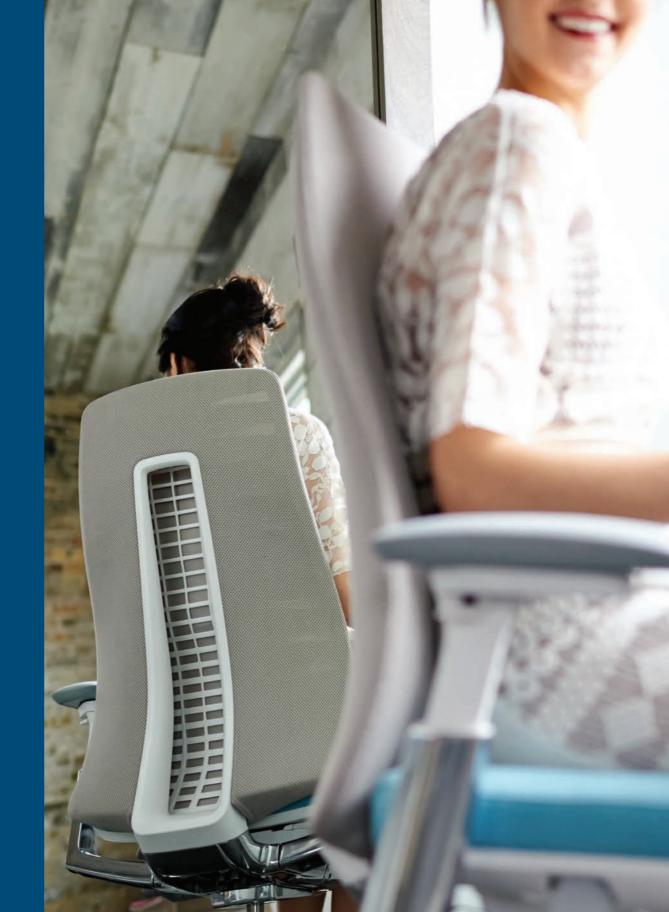

# **Total Back Support**

Fern provides the ability to move with natural freedom, comfort, and total support—from the neck to the pelvis. The Wave Suspension™ system intuitively moves with you, while the edgeless design offers unparalleled levels of comfort.