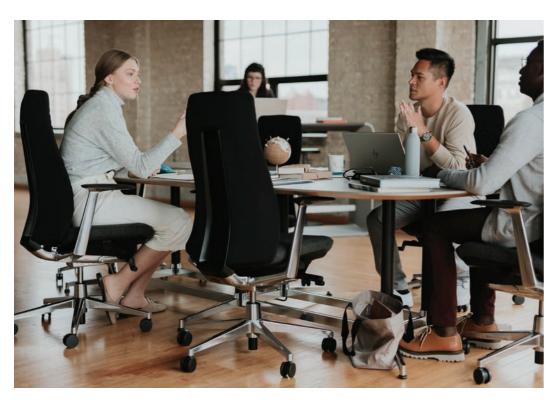

Fern Task Seating

Few things in the workplace evoke a stronger attachment than a person's chair. Comfortable seating enables concentration and minimizes distractions to foster innovation, productivity, and engagement.

Fern° eliminates uncomfortable and distracting structural barriers inherent in other task chairs—like hard edges and limited flex. With Fern's responsive, edgeless design, people can sit comfortably and move unhindered, which helps them stay engaged and perform their best.