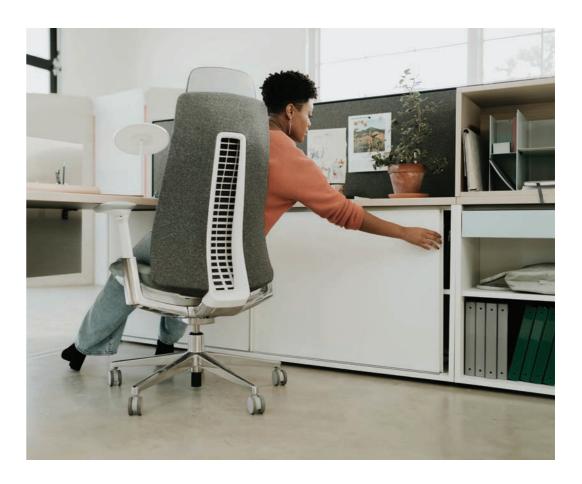

Fern° eliminates uncomfortable and distracting structural barriers inherent in other task chairs—like hard edges and limited flex. With Fern's responsive, edgeless design, people can sit comfortably and move unhindered, which helps them stay engaged and perform their best.

# **Total Back Support**

Fern provides the ability to move with natural freedom, comfort, and total support—from the neck to the pelvis. The Wave Suspension™ system intuitively moves with you, while the edgeless design offers unparalleled levels of comfort.